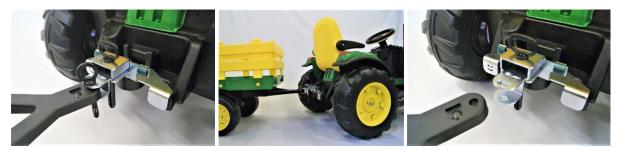

# **Toy-gineer** – accessories for technical toys

An extra **back-adapter** is added for connecting the original Peg-Pérego trailer without dismounting the adapter.

The adapter consists of a main support (1), a bottom reinforcement plate (2) and a back-adapter (3). It is delivered with one  $\emptyset$ 10 and one  $\emptyset$ 14 mm plastic pin. Fastened by one M10 nut without modifications on the tractor.