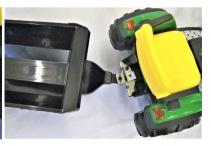

# Universal Rear Adapter for Peg-Pérego John Deere Ground Force Tractor enabling to mount RollyToys Accessories

One sturdy adapter made from galvanized 3 mm steel enables to combine four different RollyToys accessories with the Peg-Pérego John Deere Ground Force tractor.

#### - the rollyBox