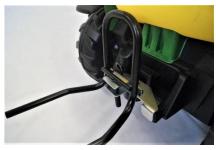

# **Toy-gineer** – accessories for technical toys

An extra **back-adapter** is added for connecting the original Peg-Pérego trailer without dismounting the adapter.

The adapter consists of a main support (1), a bottom reinforcement plate (2) and a back-adapter (3). It is delivered with one  $\emptyset$ 10 and one  $\emptyset$ 14 mm plastic pin. Fastened by one M10 nut without modifications on the tractor.