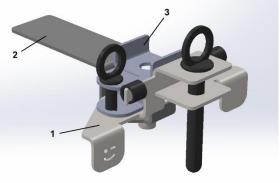

# **Toy-gineer** – accessories for technical toys

An extra **back-adapter** is added for connecting the original Peg-Pérego trailer without dismounting the adapter.

The adapter consists of a main support (1), a bottom reinforcement plate (2) and a back-adapter (3). It is delivered with one  $\emptyset$ 10 and one  $\emptyset$ 14 mm plastic pin. Fastened by one M10 nut without modifications on the tractor.