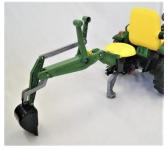

## **Toy-gineer** – accessories for technical toys

# Universal Rear Adapter for Peg-Pérego John Deere Ground Force Tractor enabling to mount RollyToys Accessories

One sturdy adapter made from galvanized 3 mm steel enables to combine four different RollyToys accessories with the Peg-Pérego John Deere Ground Force tractor.

#### - the rollyBox







### - the rollyPowerwinch







#### - the rollyBackhoe







## - and any RollyToys trailer







Made by **Amplius s.r.o.** Zminný 16 CZ-530 02 Pardubice <u>www.toy-gineer.eu</u>



*e-mail:* toy-gineer@amplius.cz *tel:* +420 605 268 997

# **Toy-gineer** – accessories for technical toys

An extra **back-adapter** is added for connecting the original Peg-Pérego trailer without dismounting the adapter.



The adapter consists of a main support (1), a bottom reinforcement plate (2) and a back-adapter (3). It is delivered with one  $\emptyset$ 10 and one  $\emptyset$ 14 mm plastic pin. Fastened by one M10 nut without modifications on the tractor.





#### Other products by Toy-gineer:

**Front adapter** for Peg-Pérego John Deere Ground Force Tractor enabling to mount RollyToys **rollySweepy/rollyTrac Sweeper** and **rollySnow Master** 





Ma