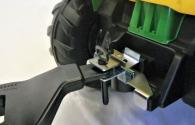

# **Toy-gineer** – accessories for technical toys

An extra **back-adapter** is added for connecting the original Peg-Pérego trailer without dismounting the adapter.

The adapter consists of a main support (1), a bottom reinforcement plate (2) and a back-adapter (3). It is delivered with one  $\emptyset$ 10 and one  $\emptyset$ 14 mm plastic pin. Fastened by one M10 nut without modifications on the tractor.