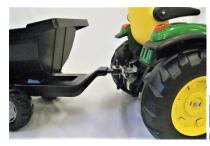

# Universal Rear Adapter for Peg-Pérego John Deere Ground Force Tractor enabling to mount RollyToys Accessories

One sturdy adapter made from galvanized 3 mm steel enables to combine four different RollyToys accessories with the Peg-Pérego John Deere Ground Force tractor.

## - and any RollyToys trailer

Made by **Amplius s.r.o.** Zminný 16 CZ-530 02 Pardubice <u>www.toy-gineer.eu</u>

*e-mail:* toy-gineer@amplius.cz *tel:* +420 605 268 997