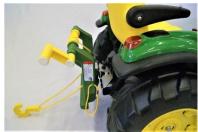

## **Toy-gineer** – accessories for technical toys

# Universal Rear Adapter for Peg-Pérego John Deere Ground Force Tractor enabling to mount RollyToys Accessories

One sturdy adapter made from galvanized 3 mm steel enables to combine four different RollyToys accessories with the Peg-Pérego John Deere Ground Force tractor.

#### - the rollyBox







### - the rollyPowerwinch







#### - the rollyBackhoe







## - and any RollyToys trailer







Made by **Amplius s.r.o.** Zminný 16 CZ-530 02 Pardubice <u>www.toy-gineer.eu</u>



*e-mail:* toy-gineer@amplius.cz *tel:* +420 605 268 997

# **Toy-gineer** – accessories for technical toys

An extra **back-adapter** is added for connecting the original Peg-Pérego trailer without dismounting the adapter.



The adapter consists of a main support (1), a bottom reinforcement plate (2) and a back-adapter (3). It is delivered with one  $\emptyset$ 10 and one  $\emptyset$ 14 mm plastic pin. Fastened by one M10 nut without modifications on the tractor.





#### Other products by Toy-gineer:

**Front adapter** for Peg-Pérego John Deere Ground Force Tractor enabling to mount RollyToys **rollySweepy/rollyTrac Sweeper** an