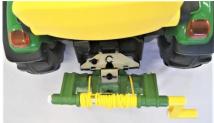

# **Toy-gineer** – accessories for technical toys

An extra **back-adapter** is added for connecting the original Peg-Pérego trailer without dismounting the adapter.

The adapter consists of a main support (1), a bottom reinforcement plate (2) and a back-adapter (3). It is delivered with one  $\emptyset$ 10 and one  $\emptyset$ 14 mm plastic pin. Fastened by one M10 nut without modifications on the tractor.