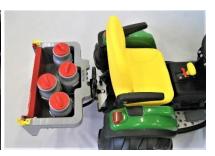

## **Toy-gineer** – accessories for technical toys

# Universal Rear Adapter for Peg-Pérego John Deere Ground Force Tractor enabling to mount RollyToys Accessories

One sturdy adapter made from galvanized 3 mm steel enables to combine four different RollyToys accessories with the Peg-Pérego John Deere Ground Force tractor.

#### - the rollyBox







### - the rollyPowerwinch







#### - the rollyBackhoe







## - and any RollyToys trailer







Made by **Amplius s.r.o.** Zminný 16 CZ-530 02 Pardubice <u>www.toy-gineer.eu</u>



*e-mail:* toy-gineer@amplius.cz *tel:* +420 605 268 997

# **Toy-gineer** – accessories for technical toys

An extra **back-adapter** is added for connecting the original Peg-Pérego trailer without dismounting the adapter.



The adapter consists of a main support (1), a bottom reinforcement plate (2) and a back-adapter (3). It is delivered with one  $\emptyset$ 10 and one  $\emptyset$ 14 mm plastic pin. Fastened by one M10 nut without modifications on the tractor.





#### Other products by Toy-gineer:

**Front adapter** for Peg-Pérego John Deere Ground Force Tractor enabling to mount RollyToys **rolly