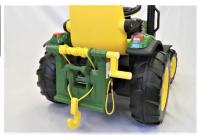

# Universal Rear Adapter for Peg-Pérego John Deere Ground Force Tractor enabling to mount RollyToys Accessories

One sturdy adapter made from galvanized 3 mm steel enables to combine four different RollyToys accessories with the Peg-Pérego John Deere Ground Force tractor.

# **Toy-gineer** – accessories for technical toys

An extra **back-adapter** is added for connecting the original Peg-Pérego trailer without dismounting the adapter.

The adapter consists of a main support (1), a bottom reinforcement plate (2) and a back-adapter (3). It is delivered with one  $\emptyset$ 10 and one  $\emptyset$ 14 mm plastic pin. Fastened by one M10 nut without modifications on the tractor.