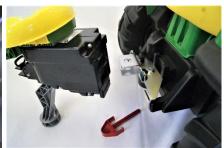

# **Toy-gineer** – accessories for technical toys

An extra **back-adapter** is added for connecting the original Peg-Pérego trailer without dismounting the adapter.

The adapter consists of a main support (1), a bottom reinforcement plate (2) and a back-adapter (3). It is delivered with one  $\emptyset$ 10 and one  $\emptyset$ 14 mm plastic pin. Fastened by one M10 nut without modifications on the tractor.