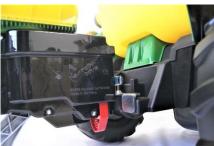

# **Toy-gineer** – accessories for technical toys

An extra **back-adapter** is added for connecting the original Peg-Pérego trailer without dismounting the adapter.

The adapter consists of a main support (1), a bottom reinforcement plate (2) and a back-adapter (3). It is delivered with one  $\emptyset$ 10 and one  $\emptyset$ 14 mm plastic pin. Fastened by one M10 nut without modifications on the tractor.