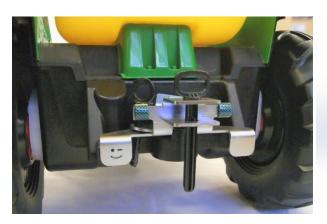

# Universal Rear Adapter for Peg-Pérego John Deere Ground Force Tractor enabling to mount RollyToys Accessories

One sturdy adapter made from galvanized 3 mm steel enables to combine four different RollyToys accessories with the Peg-Pérego John Deere Ground Force tractor.

# **Toy-gineer** – accessories for technical toys

An extra **back-adapter** is added for connecting the original Peg-Pérego trailer without dismounting the adapter.

The adapter consists of a main support (1), a bottom reinforcement plate (2) and a back-adapter (3). It is delivered with one  $\emptyset$ 10 and one  $\emptyset$ 14 mm plastic pin. Fastened by one M10 nut without modifications on the tractor.