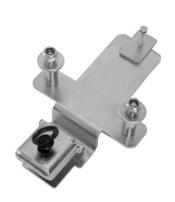

# **Toy-gineer** – accessories for technical toys

An extra **back-adapter** is added for connecting the original Peg-Pérego trailer without dismounting the adapter.

The adapter consists of a main support (1), a bottom reinforcement plate (2) and a back-adapter (3). It is delivered with one  $\emptyset$ 10 and one  $\emptyset$ 14 mm plastic pin. Fastened by one M10 nut without modifications on the tractor.